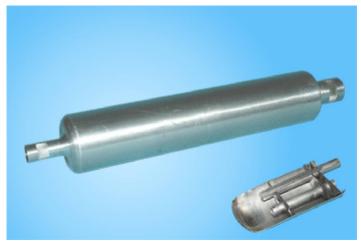

#### Description:

Alu Tuned Muffler 15 - 30 c.c.

Length: 457 mm Input diameter: 20 mm Output diameter: 12 mm Max diameter: 40 mm Weight:c. 180 gr.

Material and machined: Aluminium, All welded structure

Order Nr.0242215