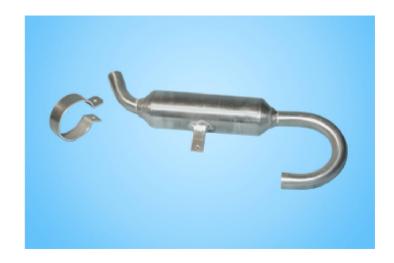

Material and machined: Aluminium, All welded

structure

Order Nr. 0242280

**Description** additional silencer

Length:260 mm Input diameter: 16 mm
Output diameter: 16 mm Max diameter: 40 mm

Weight: 95 gr. **Order Nr.** 0242100