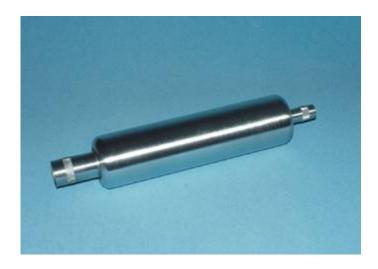

#### **Description:**

Alu Tuned Muffler 3,5 - 6,3 c.c.

Length: 313 mm

Input diameter: 20 mm Output diameter: 12 mm Max diameter: 36 mm

Weight:c. 120 gr.

Material and machined: Aluminium, All welded structure

**Order Nr.** 0242203