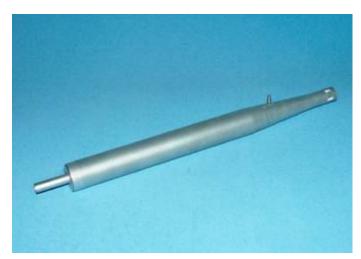

#### **Description:**

Alu Tuned Muffler 6,5 - 15 c.c.

Length: 435 mm Input diameter: 20 mm Output diameter: 12 mm Max diameter: 36 mm Weight:c. 150 gr.

Material and machined: Aluminium, All welded

structure

Order Nr. 0242206