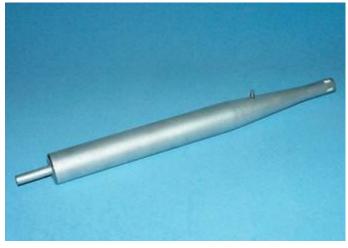

#### Description:

Alu Tuned Muffler 15 - 30 c.c.

Length: 457 mm Input diameter: 20 mm Output diameter: 12 mm Max diameter: 40 mm Weight:c. 180 gr.

Material and machined: Aluminium, All welded structure

Order Nr.0242215