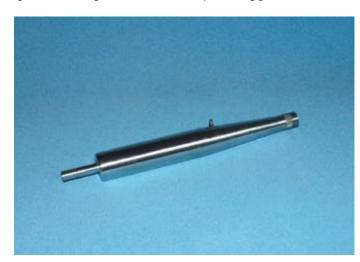

#### **Description:**

Alu Tuned Muffler 3,5 - 6,3 c.c.

Length: 313 mm

Input diameter: 20 mm Output diameter: 12 mm Max diameter: 36 mm

Weight:c. 120 gr.

Material and machined: Aluminium, All welded structure

**Order Nr.** 0242203