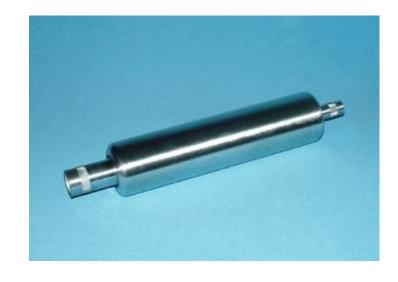

#### **Description:**

Alu Tuned Muffler 6,5 - 15 c.c.

Length: 435 mm Input diameter: 20 mm Output diameter: 12 mm Max diameter: 36 mm Weight:c. 150 gr.

Material and machined: Aluminium, All welded

structure

Order Nr. 0242206